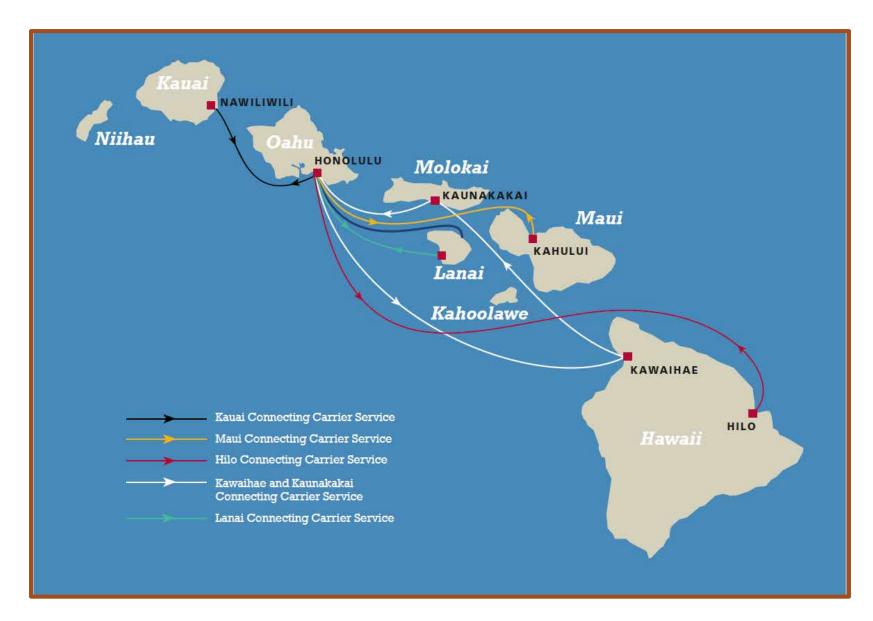

### Mainline and Hawaii Neighbor Island Connections

- § Young Bros barge network with multiple connections to NI; for both the LHX (Sun) and CHX (Wed) arrivals into Honolulu.
- § 3 weekly sailings to Kahului on Maui
- § 2 weekly sailings for Nawiliwili on Kauai, Hilo & Kawaihae on Big Island, and Kaunakakai on Molokai
- § 1 weekly connection to Kaumalapau on Lanai