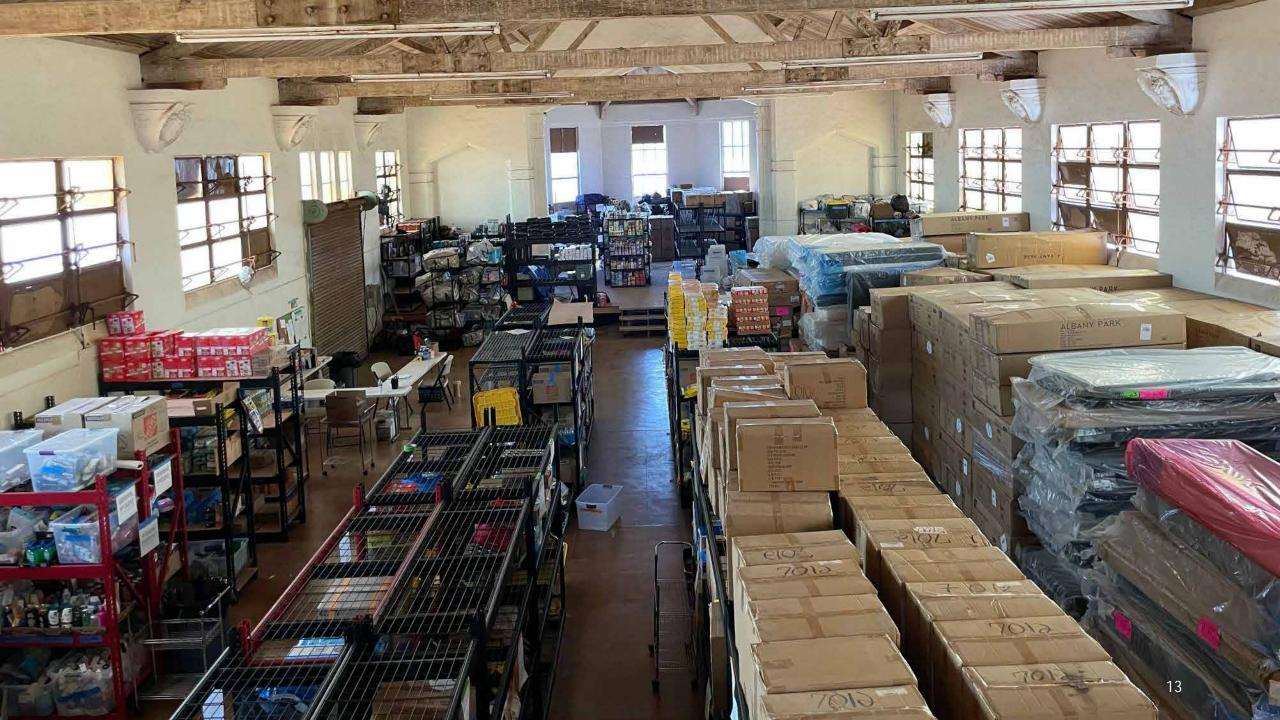

ailings to Kahului on Maui
- § 2 weekly sailings for Nawiliwili on Kauai, Hilo & Kawaihae on Big Island, and Kaunakakai on Molokai
- § 1 weekly connection to Kaumalapau on Lanai

Our Fleet: 4 container ships (including 3 operating on LNG), 1 Con/Ro, 1 Ro/Ro



Maui Wildfires: 18,692 acres burned, 2,200 structures destroyed with 96% residential, and 100 lives lost





### **Emergency Response**

#### Essential Goods

- Emergency Response Plan
- Filed rates for Relief Cargo
- Pier 1 public donation drive









In Los Angeles, American dockworkers load relief supplies in containers donated by Pasha Hawaii and Hawaii Stevedores to be shipped back to Hawaii Tuesday night and Friday night. @ABC7 reports: abc7.com/hawaii-maui-wi...













#### Pasha Hawaii: Boots on the Ground













## Storage for Community Hubs: Donated containers and PODS





## Support For Fresh Produce Distribution at Community Hubs







## **Supporting Recovery Efforts**

## Container Donations for Education and Temporary Housing

- 12 x 45' containers donated to retrofit into classrooms
- 50 x 45' containers donated and 30 x 20' containers secured and delivered to build free "tiny homesteads" on trailers for families



# **Our Tiny Homestead Models**

55'x55' Homestead Footprint