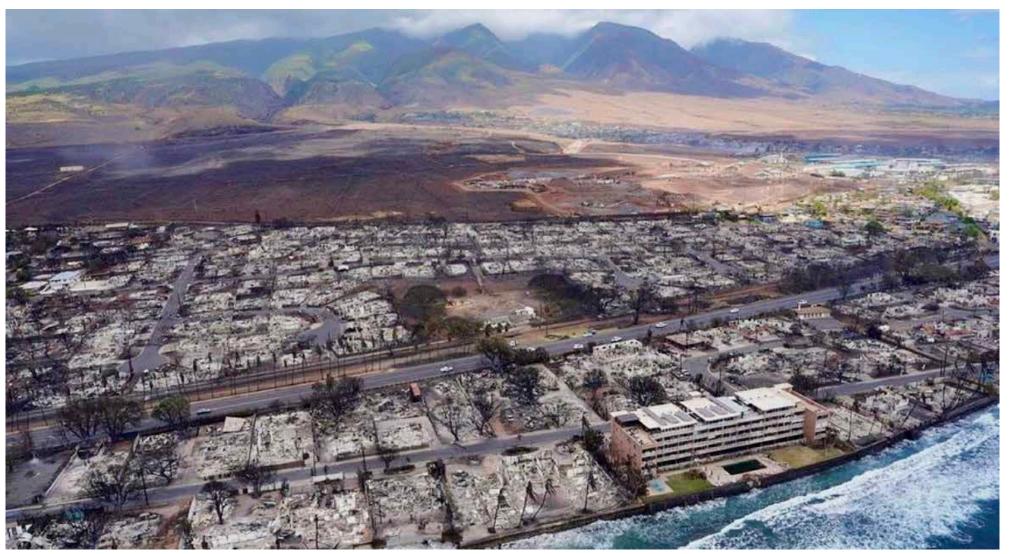

Our Fleet: 4 container ships (including 3 operating on LNG), 1 Con/Ro, 1 Ro/Ro

Maui Wildfires: 18,692 acres burned, 2,200 structures destroyed with 96% residential, and 100 lives lost