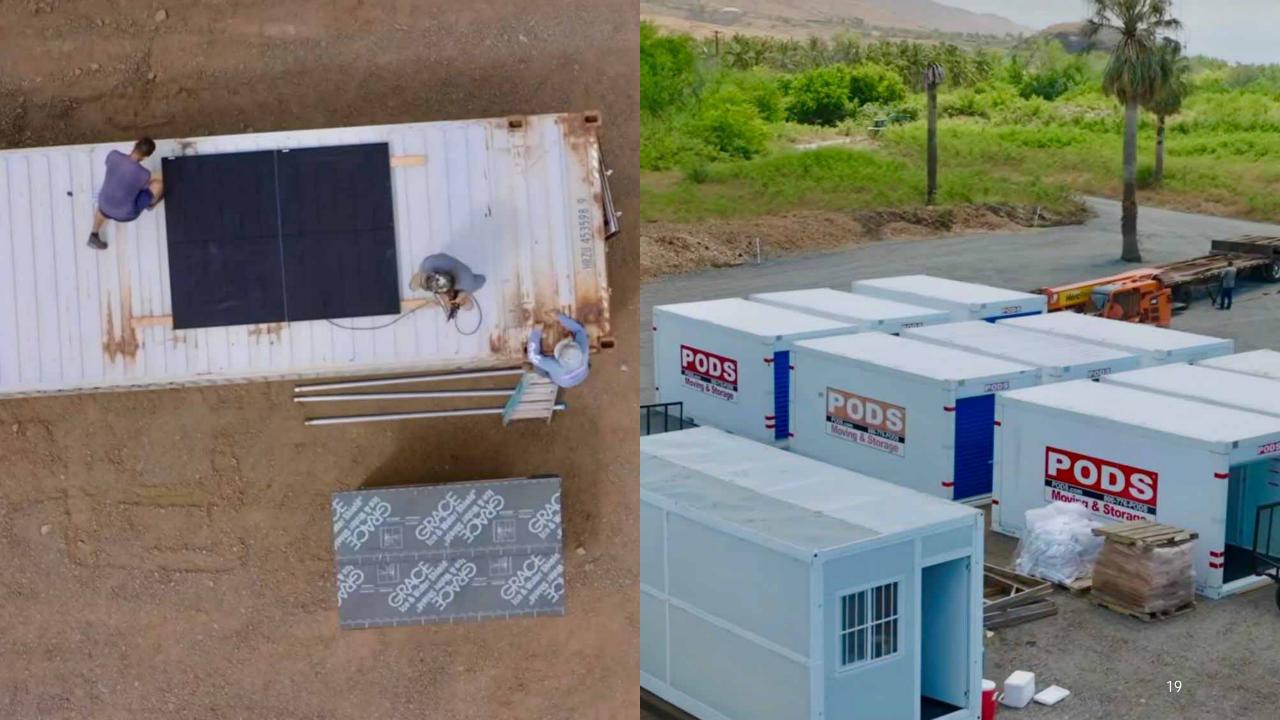

## Storage for Community Hubs: Donated containers and PODS

## Container Donations for Education and Temporary Housing

- 12 x 45' containers donated to retrofit into classrooms
- 50 x 45' containers donated and 30 x 20' containers secured and delivered to build free "tiny homesteads" on trailers for families