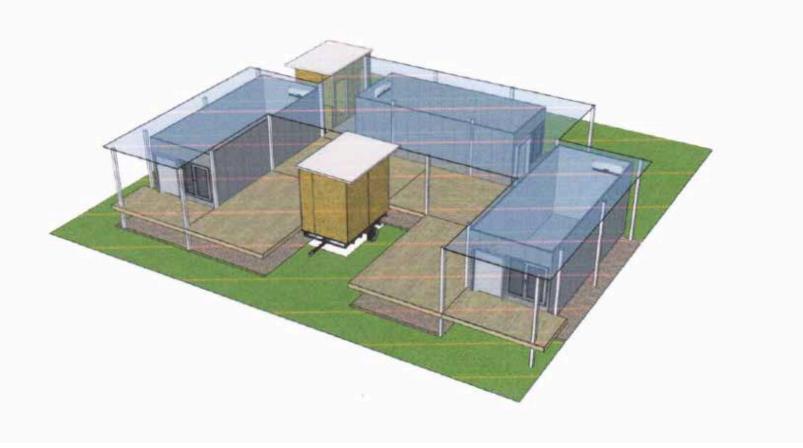

public donation drive









In Los Angeles, American dockworkers load relief supplies in containers donated by Pasha Hawaii and Hawaii Stevedores to be shipped back to Hawaii Tuesday night and Friday night. @ABC7 reports: abc7.com/hawaii-maui-wi...













#### Pasha Hawaii: Boots on the Ground













## Storage for Community Hubs: Donated containers and PODS





## Support For Fresh Produce Distribution at Community Hubs







## **Supporting Recovery Efforts**

## Container Donations for Education and Temporary Housing

- 12 x 45' containers donated to retrofit into classrooms
- 50 x 45' containers donated and 30 x 20' containers secured and delivered to build free "tiny homesteads" on trailers for families



# **Our Tiny Homestead Models**

55'x55' Homestead Footprint