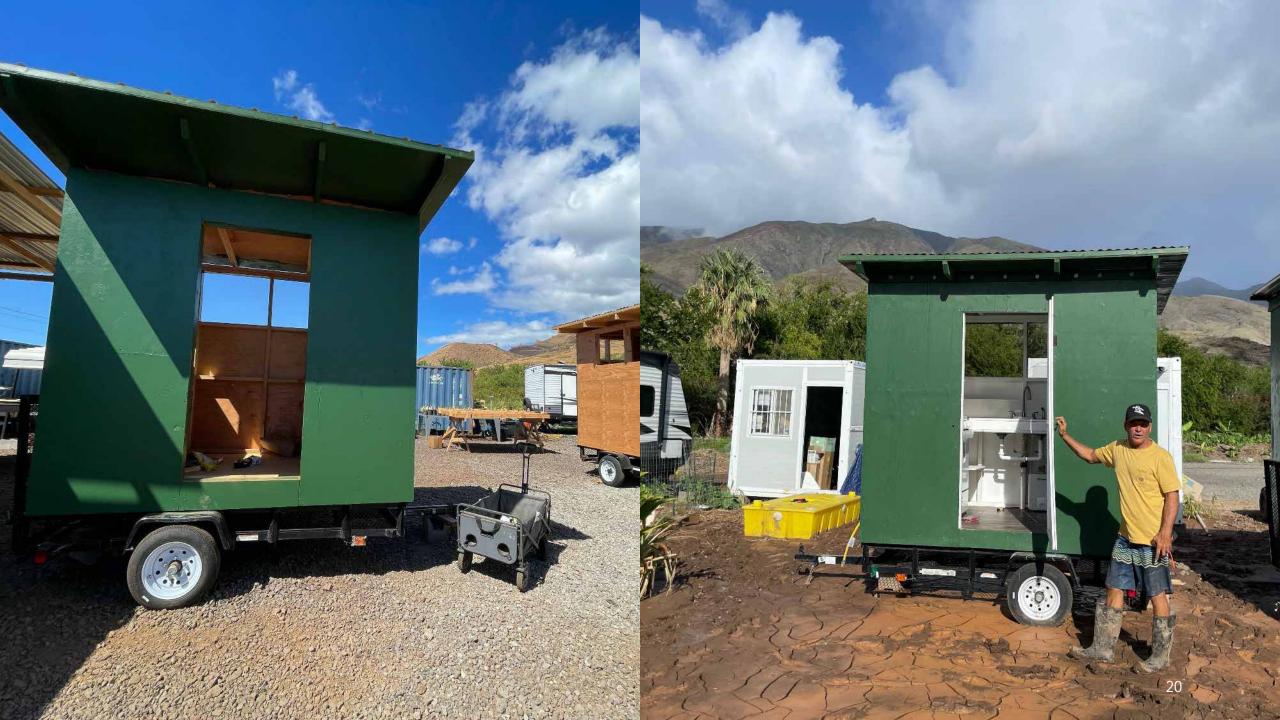

## Container Donations for Education and Temporary Housing

- 12 x 45' containers donated to retrofit into classrooms
- 50 x 45' containers donated and 30 x 20' containers secured and delivered to build free "tiny homesteads" on trailers for families

# **Our Tiny Homestead Models**

55'x55' Homestead Footprint