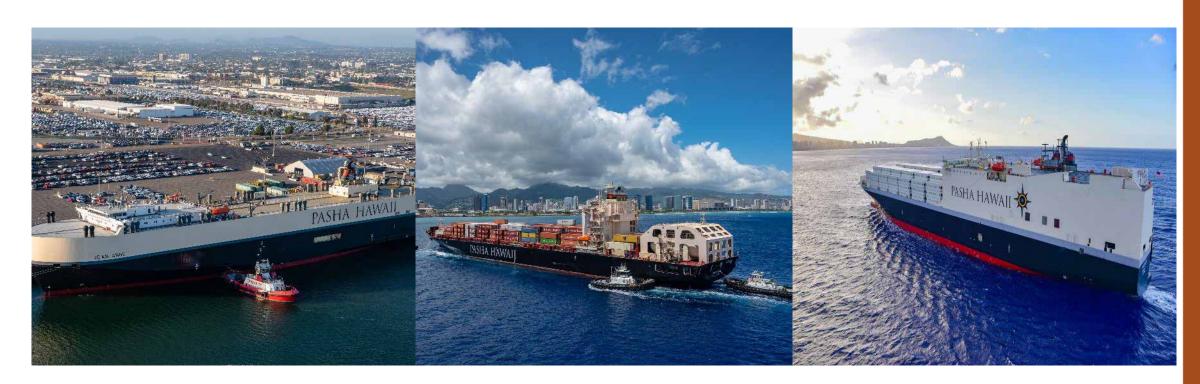

Our Fleet: 4 container ships (including 3 operating on LNG), 1 Con/Ro, 1 Ro/Ro

Maui Wildfires: 18,692 acres burned, 2,200 structures destroyed with 96% residential, and 100 lives lost