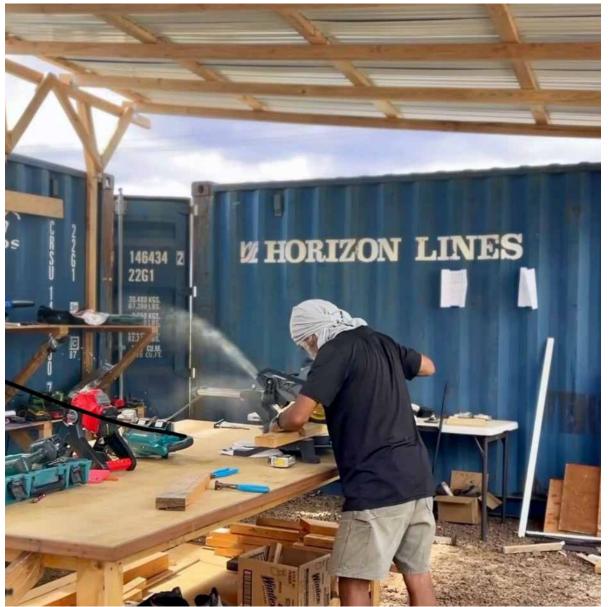

## Container Donations for Education and Temporary Housing

- 12 x 45' containers donated to retrofit into classrooms
- 50 x 45' containers donated and 30 x 20' containers secured and delivered to build free "tiny homesteads" on trailers for families

# **Our Tiny Homestead Models**

55'x55' Homestead Footprint