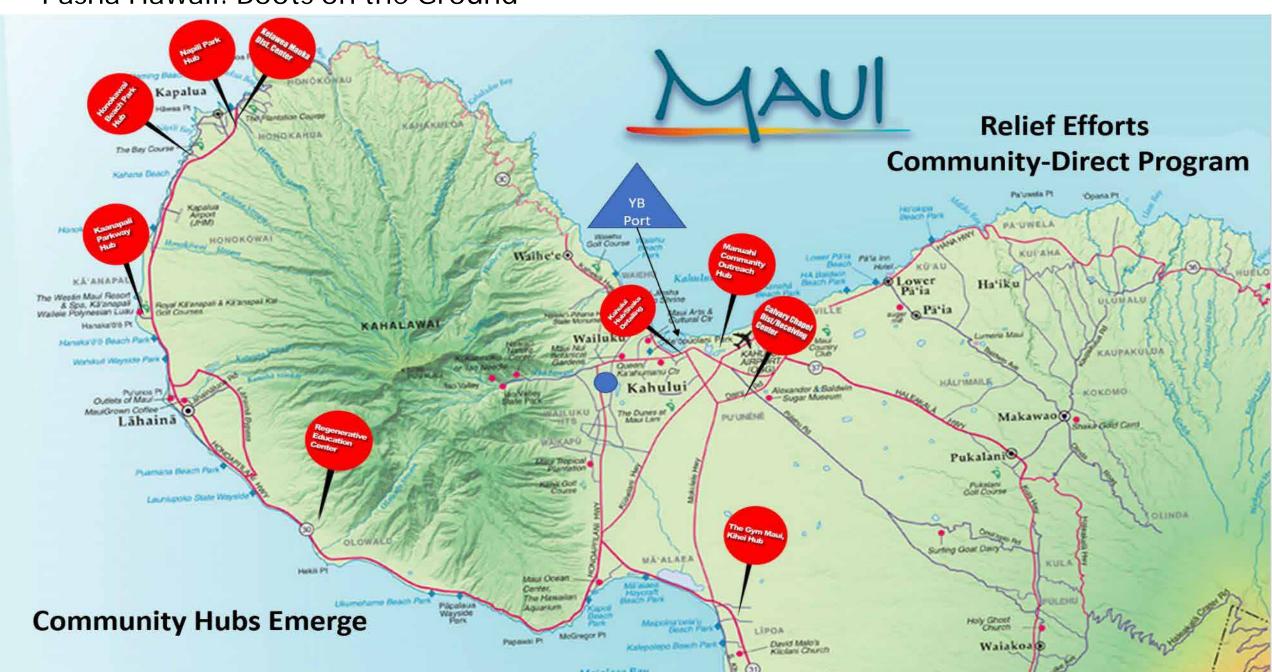

weekly sailings to Kahului on Maui
- § 2 weekly sailings for Nawiliwili on Kauai, Hilo & Kawaihae on Big Island, and Kaunakakai on Molokai
- § 1 weekly connection to Kaumalapau on Lanai

Our Fleet: 4 container ships (including 3 operating on LNG), 1 Con/Ro, 1 Ro/Ro



Maui Wildfires: 18,692 acres burned, 2,200 structures destroyed with 96% residential, and 100 lives lost





### **Emergency Response**

#### Essential Goods

- Emergency Response Plan
- Filed rates for Relief Cargo
- Pier 1 public donation drive









In Los Angeles, American dockworkers load relief supplies in containers donated by Pasha Hawaii and Hawaii Stevedores to be shipped back to Hawaii Tuesday night and Friday night. @ABC7 reports: abc7.com/hawaii-maui-wi...













#### Pasha Hawaii: Boots on the Ground













## Storage for Community Hubs: Donated containers and PODS





## Support For Fresh Produce Distribution at Community Hubs







## **Supporting Recovery Efforts**

## Container Donations for Education and Temporary Housing

- 12 x 45' containers donated to retrofit into classrooms
- 50 x 45' containers donated and 30 x 20' containers secured and delivered to build free "tiny homesteads" on trailers for families



# **Our Tiny Homestead Models**

55'x55' Homestead Footprint