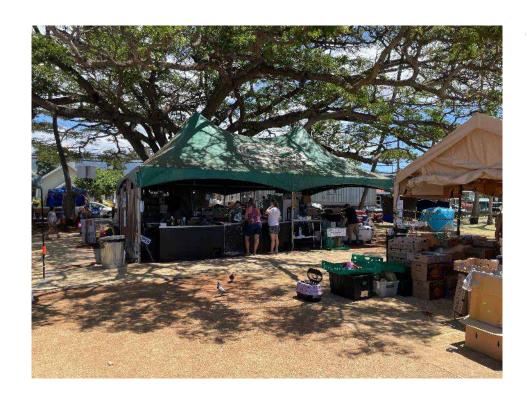

Emergency Response Plan
- Filed rates for Relief Cargo
- Pier 1 public donation drive









In Los Angeles, American dockworkers load relief supplies in containers donated by Pasha Hawaii and Hawaii Stevedores to be shipped back to Hawaii Tuesday night and Friday night. @ABC7 reports: abc7.com/hawaii-maui-wi...













#### Pasha Hawaii: Boots on the Ground













## Storage for Community Hubs: Donated containers and PODS





## Support For Fresh Produce Distribution at Community Hubs







## **Supporting Recovery Efforts**

## Container Donations for Education and Temporary Housing

- 12 x 45' containers donated to retrofit into classrooms
- 50 x 45' containers donated and 30 x 20' containers secured and delivered to build free "tiny homesteads" on trailers for families



# **Our Tiny Homestead Models**

55'x55' Homestead Footprint