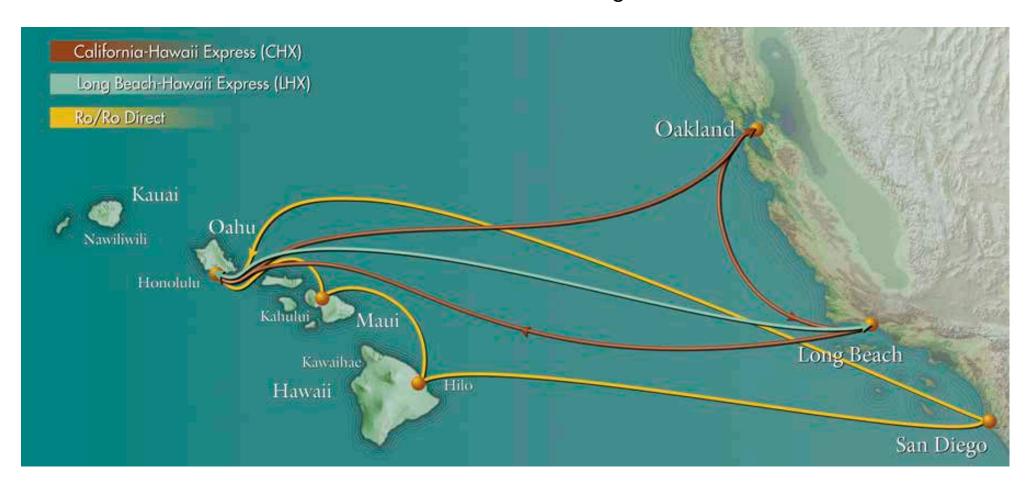

## Pasha Hawaii: Serving Hawaii Is Our Business

- Third-generation, family-owned company
- Direct service from California to Hawaii, including Maui

### Mainline and Hawaii Neighbor Island Connections

- § Young Bros barge network with multiple connections to NI; for both the LHX (Sun) and CHX (Wed) arrivals into Honolulu.
- § 3 weekly sailings to Kahului on Maui
- § 2 weekly sailings for Nawiliwili on Kauai, Hilo & Kawaihae on Big Island, and Kaunakakai on Molokai
- § 1 weekly connection to Kaumalapau on Lanai