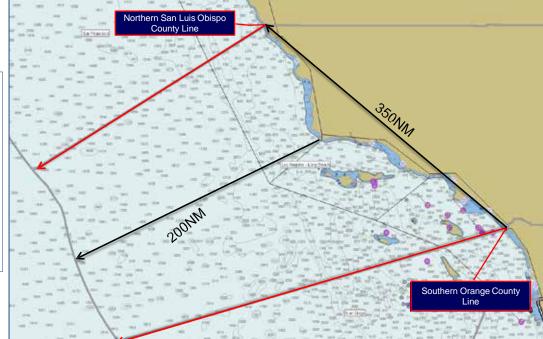

#### Overview

Execute CG missions along more than 350 miles of shoreline and out to 200 miles, from the northern boundary of Cambria, south along the coast to San Clemente, and inland to the Arizona and Nevada statelines.