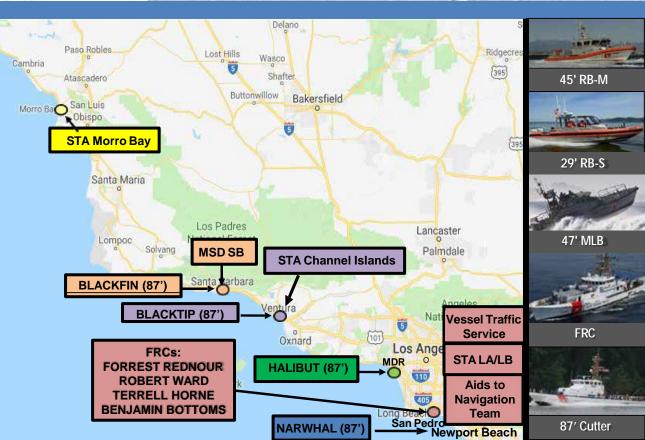

#### Overview

•14 Field Commands: 4 FRCs (FORREST REDNOUR, ROBERT WARD, TERRELL HORNE, BENJAMIN BOTTOMS), 4 CPBs (NARWHAL, HALIBUT, BLACKTIP, BLACKFIN), 3 Small Boat Stations (LA-LB, Channel Islands, Morro Bay), ANT LA-LB, MSD Santa Barbara, VTS.

#### Overview

Execute CG missions along more than 350 miles of shoreline and out to 200 miles, from the northern boundary of Cambria, south along the coast to San Clemente, and inland to the Arizona and Nevada statelines.