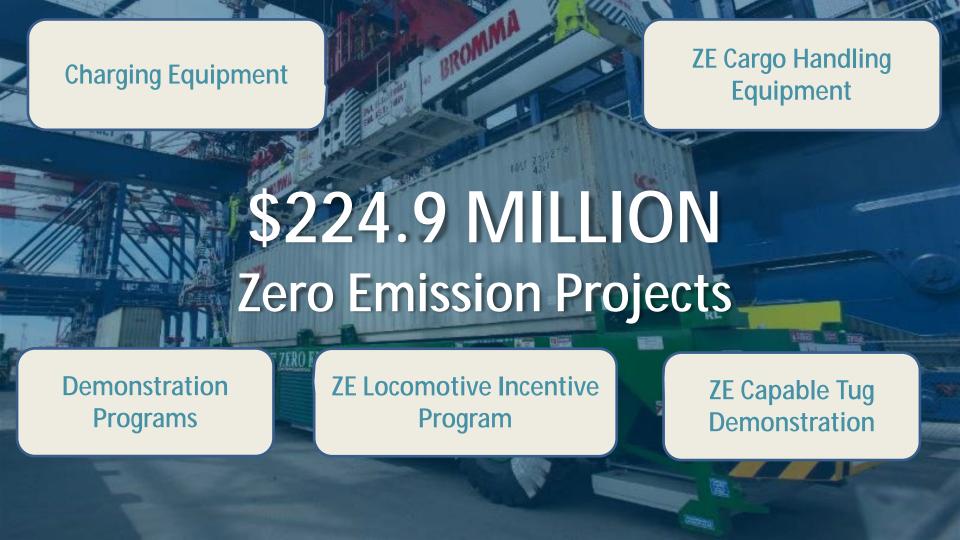

### RENEWABLE ENERGY

- ARCHES HYDROGEN FUEL NETWORK
- GREEN HYDROGEN HUB EQUIPMENT AND FUELING INFRASTRUCTURE
- GRID UPGRADES
- PIER WIND OFFSHORE WIND STAGING AND INTEGRATION FACILITY