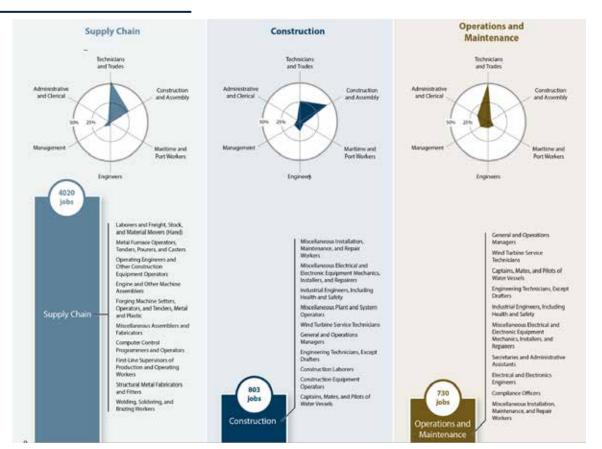

#### **OFFSHORE WIND JOBS**

\*Up to 17,950 jobs needed to achieve California's Offshore Wind goals by 2045.