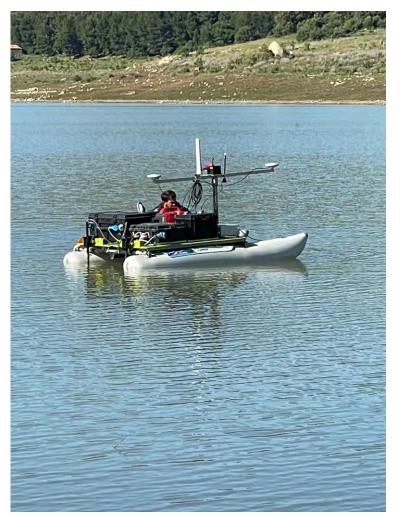

## **Infrastructure Survey**

KONGSBERG

## **Quay Wall Inspection**

Baseline Inspection – geo-referenced 2-D, 3-D images with as-built drawing