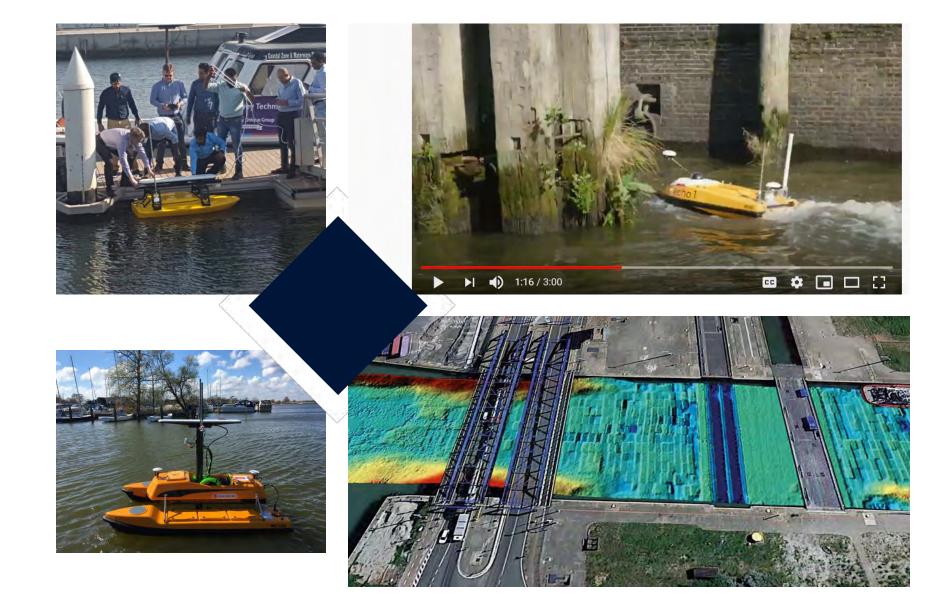

## **Infrastructure Survey**

KONGSBERG

## Making the Dredging Operation Visible