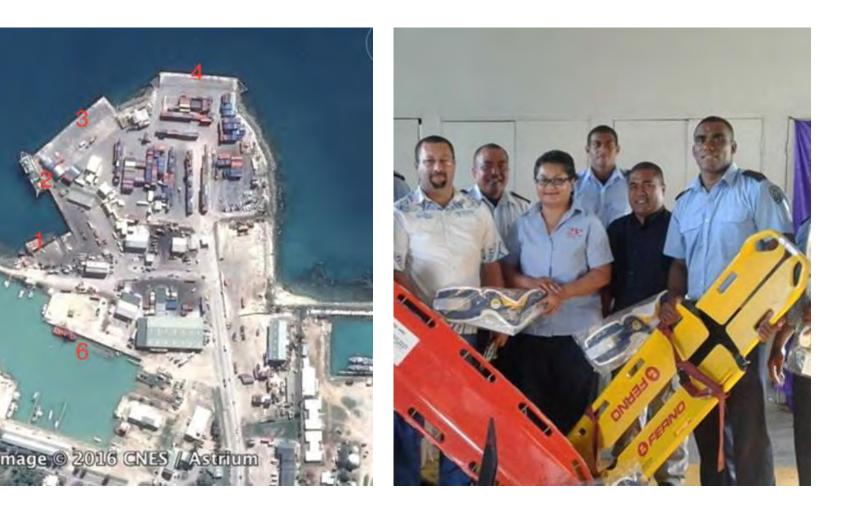

#### World Bank Republic of Marshall Islands Maritime Investment Project

- 1) Maritime Infrastructure
- 2) Maritime Safety and Security
- 3) Technical Assistance for Port Planning and Project Management
- 4) Contingent Emergency Response