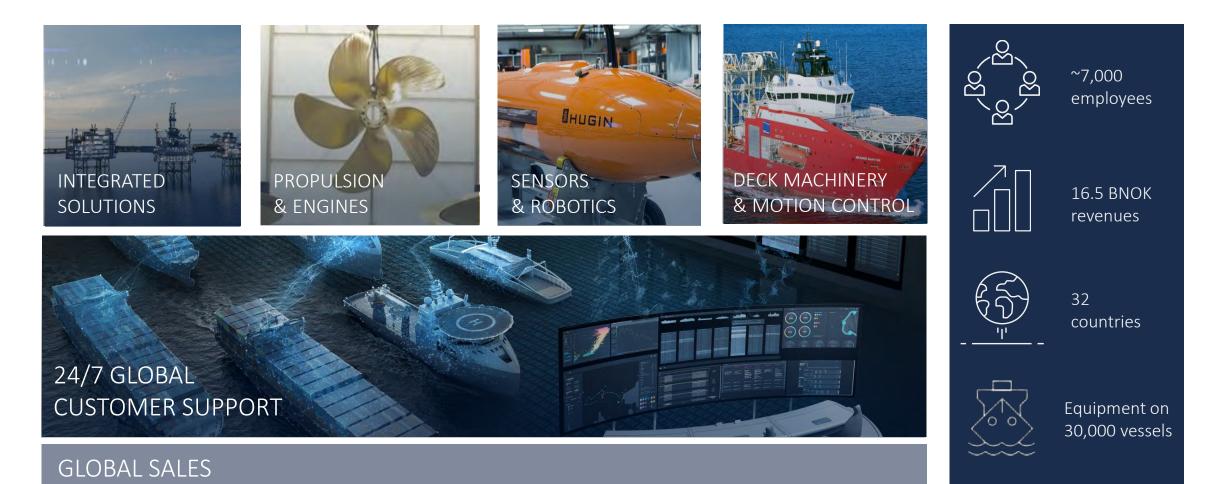

### **Kongsberg Maritime**

KONGSBERG

## MARITIME DEFENCE DIGITAL 11 000 **EMPLOYEES** 40 COUNTRIES 27.4 BNOK 80% EKSPORT