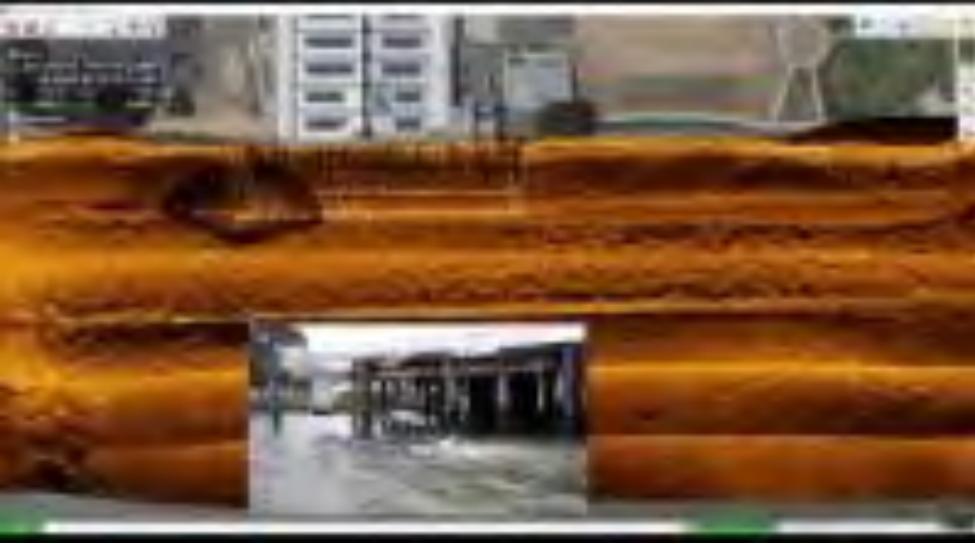

## **Quay Wall Inspection**

Baseline Inspection – geo-referenced 2-D, 3-D images with as-built drawing