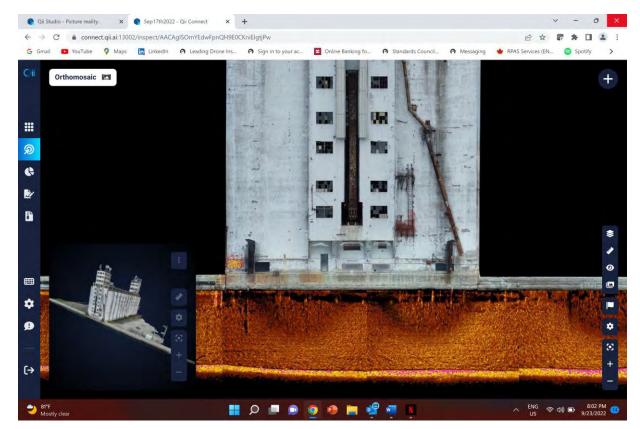

## **Quay Wall Inspection**

Baseline Inspection – geo-referenced 2-D, 3-D images with as-built drawing